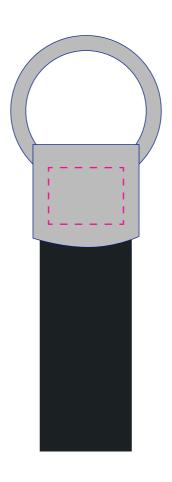

#### **Product Colour**

Metal

Leather Executive Keyring 110mm x 50mm x 8mm Branding Method: Laser Engraved

## Logo Size